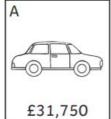

## Order and Compare Numbers

5. Put these cars in order of price, starting with the lowest price. One has been done for you.

B

| <ol><li>Order the following numbers from smallest to large</li></ol> |
|----------------------------------------------------------------------|
|----------------------------------------------------------------------|