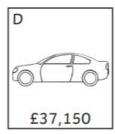

## Order and Compare Numbers

5. Put these cars in order of price, starting with the lowest price. One has been done for you.

B

| <ol><li>Order the following numbers from smallest to large</li></ol> |
|----------------------------------------------------------------------|
|----------------------------------------------------------------------|