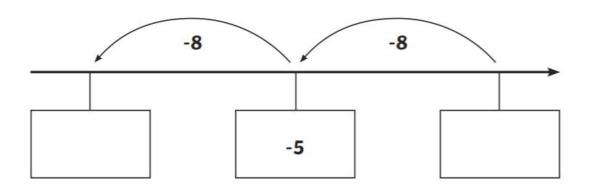

## **Negative Numbers**

- 12. What number is 12 more than -7? \_\_\_\_\_
- 13. Here is part of a number line.

Write the missing numbers in the boxes.

14. The temperate outside is -4°C and inside is 15°C. What is the difference in temperature between the outside and inside?