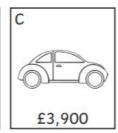

## Order and Compare Numbers

5. Put these cars in order of price, starting with the lowest price. One has been done for you.

B

| <ol><li>Order the following numbers from smallest to large</li></ol> |
|----------------------------------------------------------------------|
|----------------------------------------------------------------------|