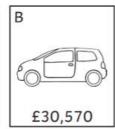

## Order and Compare Numbers

5. Put these cars in order of price, starting with the lowest price. One has been done for you.

B

| <ol><li>Order the following numbers from smallest to large</li></ol> |
|----------------------------------------------------------------------|
|----------------------------------------------------------------------|