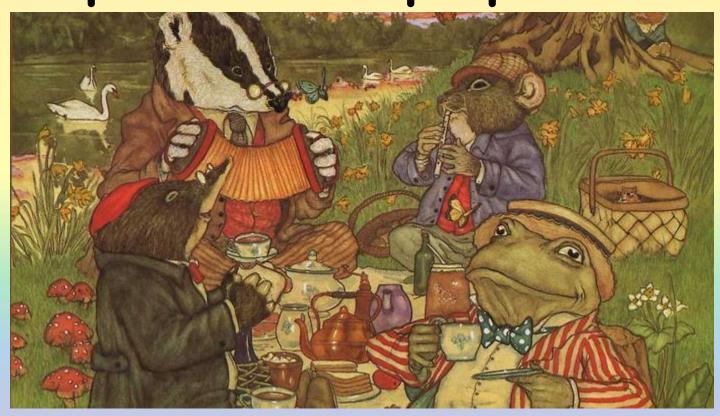

# In Kenneth Grahame's 'The Wind in the Willows', what does Toad dress up as to escape prison?