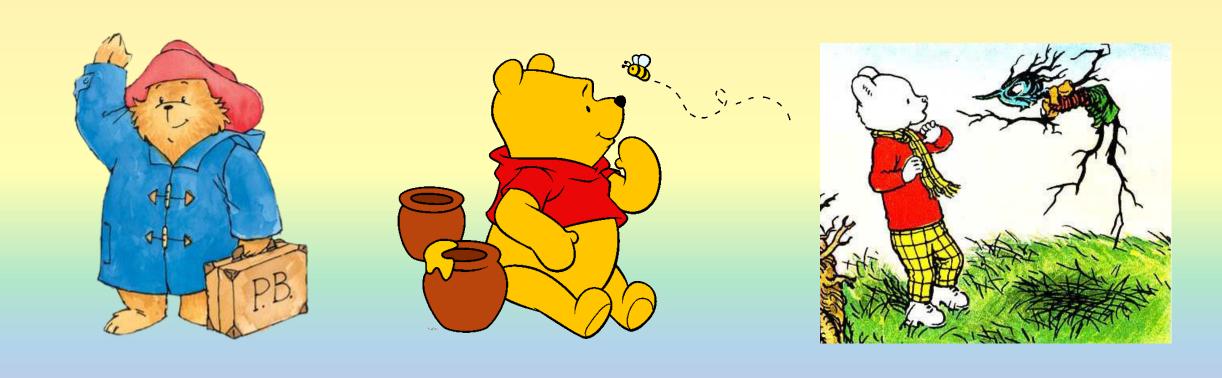

#### Paddington Bear, Winnie-the-Pooh, Rupert Bear - which is the oldest?

In James and the Giant Peach, what provided the power for the peach when it floated through the air?

What sweet treat does the White Witch use to lure Edmund to her side in The Lion, the Witch and the Wardrobe?